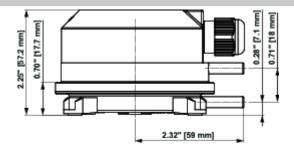

must not be used in relation with any equipment that in case of a failure may threaten human, animals or assets.

Ensure all power is disconnected before installing. Do not connect to live/operating equipment.

#### Please comply with

- · Local laws, health & safety regulations, technical standards and regulations
- Condition of the device at the time of installation, to ensure safe installation
- · This data sheet and installation manual

#### **Accessories**

Scope of delivery

2m PVC Hose

2 x Duct connectors (plastic)

**Optional Accessories** 

| Description                      | гуре       |
|----------------------------------|------------|
| Mounting bracket (metal) L-shape | A-22AP-A06 |
| Mounting bracket (metal) S-shape | A-22AP-A07 |

## Wiring diagram



### **Dimensions**