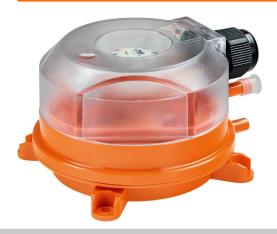

#### Differential pressure switch

For monitoring overpressure, vacuum and differential pressure of air or other non-combustible, non-aggressive gases for both HVAC and energy management applications. Automatic reset and field adjustable setpoints and switching hysteresis.