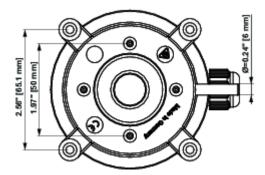

ust not be used in relation with any equipment that in case of a failure may threaten human, animals or assets.

Ensure all power is disconnected before installing. Do not connect to live/operating equipment.

#### Please comply with

- · Local laws, health & safety regulations, technical standards and regulations
- Condition of the device at the time of installation, to ensure safe installation
- · This data sheet and installation manual

#### **Accessories**

Scope of delivery

2m PVC Hose

2 x Duct connectors (plastic)

**Optional Accessories** 

| Description                      | гуре       |
|----------------------------------|------------|
| Mounting bracket (metal) L-shape | A-22AP-A06 |
| Mounting bracket (metal) S-shape | A-22AP-A07 |

## Wiring diagram



### **Dimensions**